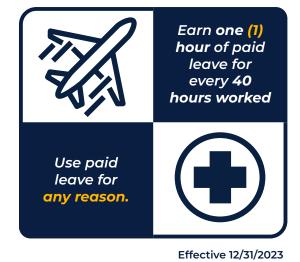

## You are entitled to:

- Earn at least one (1) hour of paid leave for every 40 hours worked;
- Use paid leave for any reason; and
- Be paid for leave at your usual rate of pay.